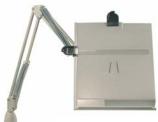

## Heavy Duty Copyholders

Model MH801

Basic Luxo model with manually adjustable linefinder. Made of durable plastic and special matte surface to reduce glare. Easy to use linefinder opens 90 degrees. Color: Light Gray

33" External Spring Balanced Arm. Parallel motion feature keeps the plate in position when the arm is moved.

Load capacity: 1 lb.

Easel size 12" x 10"

High load capacity and long flexible arm. Made of durable plastic and special matte surface to reduce glare. Easy to use linefinder opens 90 degrees. Color: Light Gray