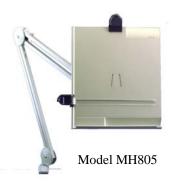

36" Internal Spring Balanced Arm. Parallel motion feature keeps the plate in position when the arm is moved.

Load capacity: 4 lbs.

Easel size 12" x 10"

| Model # | Arm Length | Easel Size | Load Capacity |
|---------|------------|------------|---------------|
| MH801   | 32"        | 12" x 10"  | 1 lb.         |
| MH805   | 36"        | 12" x 10"  | 4 lbs.        |